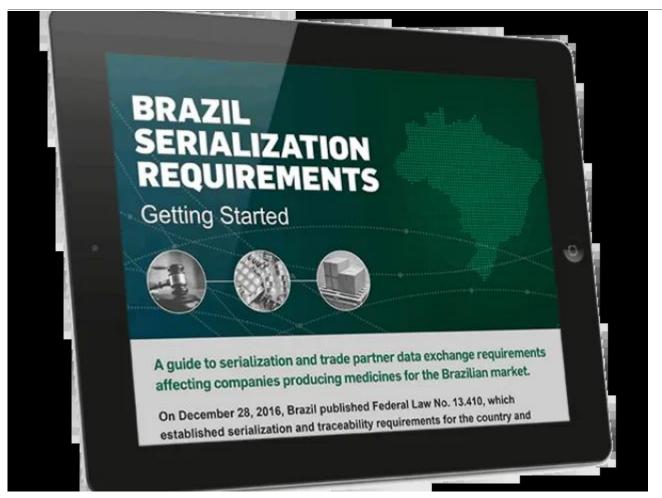

#### **Brazil Serialization Requirements: Getting Started**

Download the visual guide to Brazil's serialization requirements. Get a quick understanding of Brazil track and trace regulations.