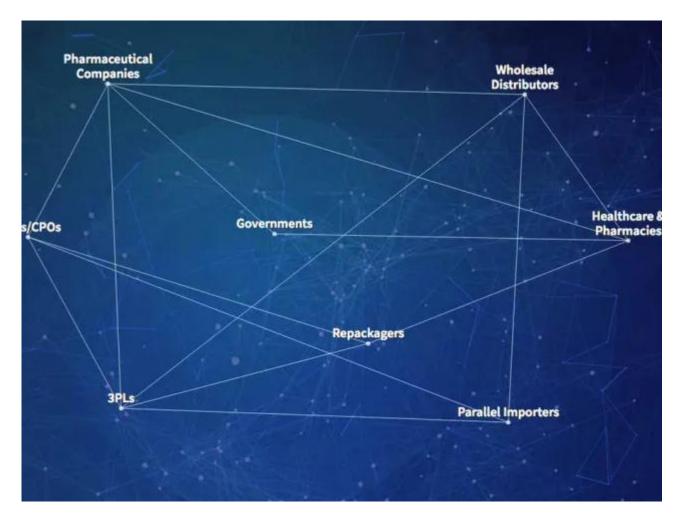

Home Resources Resource Center

Serialization, Onboarding Partnerships & the Hub under EU FMD

The first major requirement of the EU Delegated Regulation on safety features outlines serialization. In this eBook, TraceLink experts answer 14 of your peers' questions about European hub connectivity, onboarding partnerships, and implementation timelines.