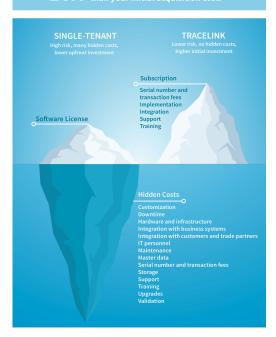

## **Hidden Costs of Serialization**

Depending on your serialization requirements and company size, your TCO can be 10 times or more than your initial acquisition cost. View a breakdown of all costs you will incur so that you are prepared to navigate the entire serialization iceberg.

# JUST THE TIP OF THE ICEBERG

IF YOU CHOOSE AN ON-PREMISE SERIALIZATION SOLUTION YOU MAY BE HEADING FOR DISASTER

What is Total Cost of Ownership and why is it important when considering a serialization solution?

10X Your TCO can be ten times or more than your initial acquisition cost.